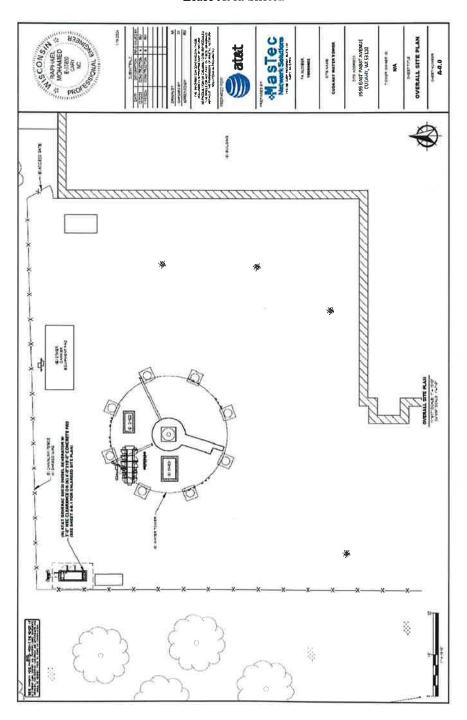

### Lease Agreement Amendment with T-Mobile

The Water Commission recommends approval of an amendment to the lease agreement with T-Mobile for wireless antennas on the water tower. This is the first amendment to the agreement. The original lease agreement was approved in 2000. The amended agreement has a lease extended for four additional five year terms. T-Mobile will pay the City \$3,857.81 per month for the license fee to use the tower. If T-Mobile would like to expand its footprint an additional fee based on the area being occupied will be due to the City. The City Attorney has reviewed the amendment and approves of the changes. Please see the enclosed lease agreement for additional information.

### Lease Agreement Amendment with AT&T

The Water Commission recommends approval of an amendment to the lease agreement with AT&T for equipment related to their wireless antennas at the water tower. AT&T has requested changes to their agreement to allow for the installation of a backup generator at the water tower. AT&T originally had intended to complete the construction in 2023 and the Water Commission approved the amendment last year but AT&T delayed the project. AT&T is currently being pressed by Homeland Security to

upgrade their facilities in the Milwaukee region prior to the start of the Republic National Convention in July. Please see the enclosed agreement for additional information.