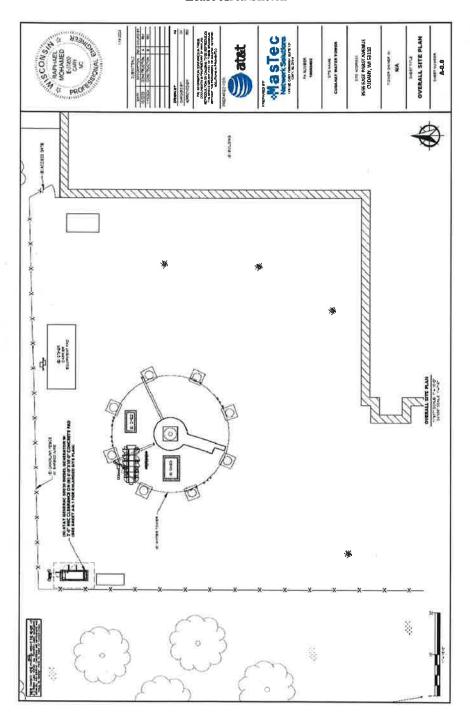

### Lease Agreement Amendment with T-Mobile

The Water Commission recommends approval of an amendment to the lease agreement with T-Mobile for wireless antennas on the water tower. This is the first amendment to the agreement. The original lease agreement was approved in 2000. The amended agreement has a lease extended for four additional five year terms. T-Mobile will pay the City \$3,857.81 per month for the license fee to use the tower. If T-Mobile would like to expand its footprint an additional fee based on the area being occupied will be due to the City. The City Attorney has reviewed the amendment and approves of the changes. Please see the enclosed lease agreement for additional information.

### Lease Agreement Amendment with AT&T

The Water Commission recommends approval of an amendment to the lease agreement with AT&T for equipment related to their wireless antennas at the water tower. AT&T has requested changes to their agreement to allow for the installation of a backup generator at the water tower. AT&T originally had intended to complete the construction in 2023 and the Water Commission approved the amendment last year but AT&T delayed the project. AT&T is currently being pressed by Homeland Security to

upgrade their facilities in the Milwaukee region prior to the start of the Republic National Convention in July. Please see the enclosed agreement for additional information.