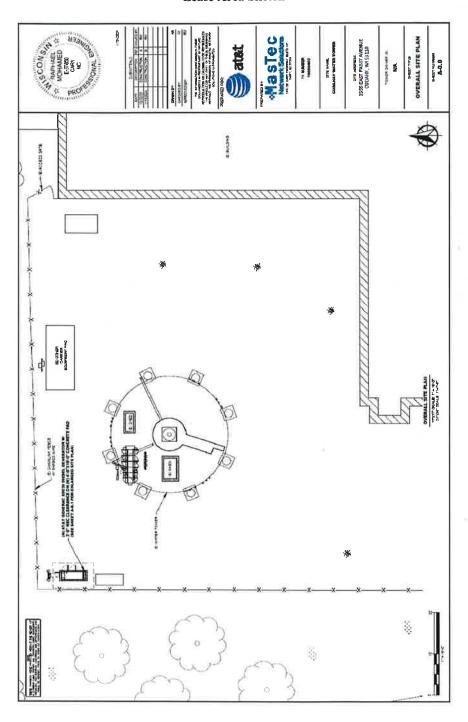

### Lease Agreement Amendment with T-Mobile

The Water Commission recommends approval of an amendment to the lease agreement with T-Mobile for wireless antennas on the water tower. This is the first amendment to the agreement. The original lease agreement was approved in 2000. The amended agreement has a lease extended for four additional five year terms. T-Mobile will pay the City \$3,857.81 per month for the license fee to use the tower. If T-Mobile would like to expand its footprint an additional fee based on the area being occupied will be due to the City. The City Attorney has reviewed the amendment and approves of the changes. Please see the enclosed lease agreement for additional information.

### Lease Agreement Amendment with AT&T

The Water Commission recommends approval of an amendment to the lease agreement with AT&T for equipment related to their wireless antennas at the water tower. AT&T has requested changes to their agreement to allow for the installation of a backup generator at the water tower. AT&T originally had intended to complete the construction in 2023 and the Water Commission approved the amendment last year but AT&T delayed the project. AT&T is currently being pressed by Homeland Security to

upgrade their facilities in the Milwaukee region prior to the start of the Republic National Convention in July. Please see the enclosed agreement for additional information.