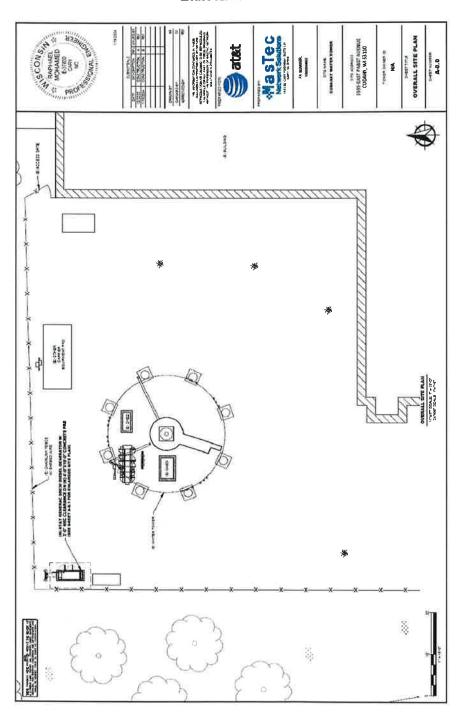

### Lease Agreement Amendment with T-Mobile

The Water Commission recommends approval of an amendment to the lease agreement with T-Mobile for wireless antennas on the water tower. This is the first amendment to the agreement. The original lease agreement was approved in 2000. The amended agreement has a lease extended for four additional five year terms. T-Mobile will pay the City \$3,857.81 per month for the license fee to use the tower. If T-Mobile would like to expand its footprint an additional fee based on the area being occupied will be due to the City. The City Attorney has reviewed the amendment and approves of the changes. Please see the enclosed lease agreement for additional information.

### Lease Agreement Amendment with AT&T

The Water Commission recommends approval of an amendment to the lease agreement with AT&T for equipment related to their wireless antennas at the water tower. AT&T has requested changes to their agreement to allow for the installation of a backup generator at the water tower. AT&T originally had intended to complete the construction in 2023 and the Water Commission approved the amendment last year but AT&T delayed the project. AT&T is currently being pressed by Homeland Security to

upgrade their facilities in the Milwaukee region prior to the start of the Republic National Convention in July. Please see the enclosed agreement for additional information.