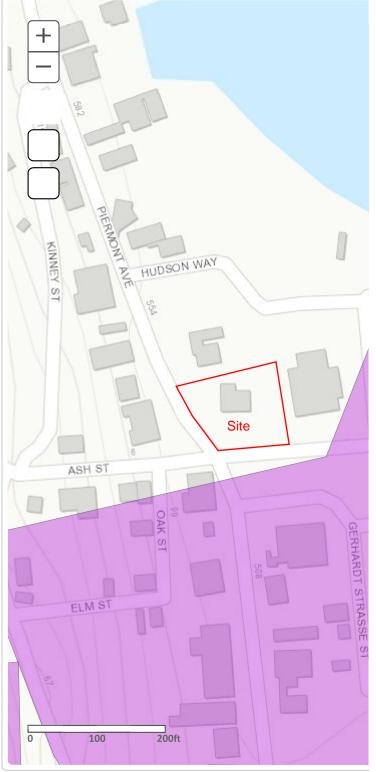

| 5.     | Is the proposed action,                                                                                                                                                                                                                              | NO | YES | N/A |
|--------|------------------------------------------------------------------------------------------------------------------------------------------------------------------------------------------------------------------------------------------------------|----|-----|-----|
|        | a. A permitted use under the zoning regulations?                                                                                                                                                                                                     |    |     |     |
|        | b. Consistent with the adopted comprehensive plan?                                                                                                                                                                                                   |    |     |     |
| 6      | Is the managed action consistent with the mademinant character of the existing built on netwell landscape?                                                                                                                                           |    | NO  | YES |
| 6.     | Is the proposed action consistent with the predominant character of the existing built or natural landscape?                                                                                                                                         |    |     |     |
| 7.     | Is the site of the proposed action located in, or does it adjoin, a state listed Critical Environmental Area?                                                                                                                                        |    | NO  | YES |
| If Y   | es, identify:                                                                                                                                                                                                                                        |    |     |     |
|        |                                                                                                                                                                                                                                                      |    | NO  | VEC |
| 8.     | a. Will the proposed action result in a substantial increase in traffic above present levels?                                                                                                                                                        |    | NO  | YES |
|        | b. Are public transportation services available at or near the site of the proposed action?                                                                                                                                                          |    |     |     |
|        | c. Are any pedestrian accommodations or bicycle routes available on or near the site of the proposed action?                                                                                                                                         |    |     |     |
| 9.     | Does the proposed action meet or exceed the state energy code requirements?                                                                                                                                                                          |    | NO  | YES |
| If the | ne proposed action will exceed requirements, describe design features and technologies:                                                                                                                                                              |    |     |     |
| 10.    | Will the proposed action connect to an existing public/private water supply?                                                                                                                                                                         |    | NO  | YES |
|        | If No, describe method for providing potable water:                                                                                                                                                                                                  |    |     |     |
| 11.    | Will the proposed action connect to existing wastewater utilities?                                                                                                                                                                                   |    | NO  | YES |
|        | If No, describe method for providing wastewater treatment:                                                                                                                                                                                           |    |     |     |
|        | a. Does the project site contain, or is it substantially contiguous to, a building, archaeological site, or district                                                                                                                                 | et | NO  | YES |
| Com    | ch is listed on the National or State Register of Historic Places, or that has been determined by the numissioner of the NYS Office of Parks, Recreation and Historic Preservation to be eligible for listing on the te Register of Historic Places? | ;  |     |     |
| arch   | b. Is the project site, or any portion of it, located in or adjacent to an area designated as sensitive for naeological sites on the NY State Historic Preservation Office (SHPO) archaeological site inventory?                                     |    |     |     |
|        | a. Does any portion of the site of the proposed action, or lands adjoining the proposed action, contain                                                                                                                                              |    | NO  | YES |
|        | wetlands or other waterbodies regulated by a federal, state or local agency? The site is approximately 300-feet from the Hudson River (Estuarine and Marine Deepwater, E1UBL6)                                                                       | I  |     |     |
|        | b. Would the proposed action physically alter, or encroach into, any existing wetland or waterbody?                                                                                                                                                  |    |     |     |
| If Yo  | es, identify the wetland or waterbody and extent of alterations in square feet or acres:                                                                                                                                                             |    |     |     |
|        |                                                                                                                                                                                                                                                      |    |     |     |