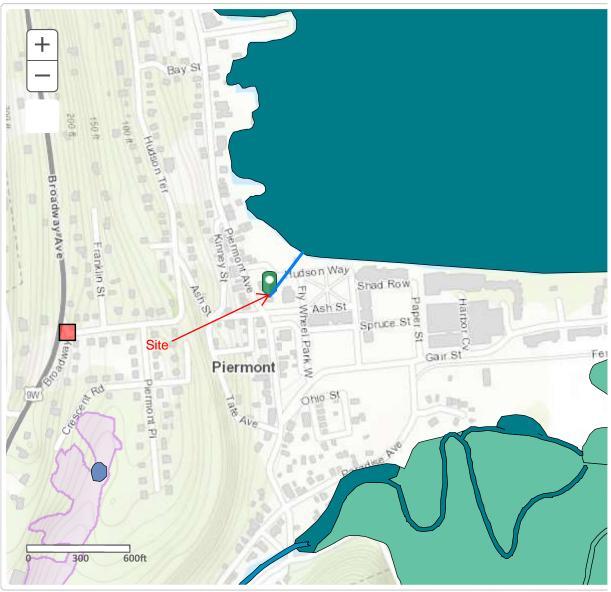

| 5.     | Is the proposed action,                                                                                                                                                                                                                              | NO | YES | N/A |
|--------|------------------------------------------------------------------------------------------------------------------------------------------------------------------------------------------------------------------------------------------------------|----|-----|-----|
|        | a. A permitted use under the zoning regulations?                                                                                                                                                                                                     |    |     |     |
|        | b. Consistent with the adopted comprehensive plan?                                                                                                                                                                                                   |    |     |     |
| 6      | Is the managed action consistent with the mademinant character of the existing built on netwell landscape?                                                                                                                                           |    | NO  | YES |
| 6.     | Is the proposed action consistent with the predominant character of the existing built or natural landscape?                                                                                                                                         |    |     |     |
| 7.     | Is the site of the proposed action located in, or does it adjoin, a state listed Critical Environmental Area?                                                                                                                                        |    | NO  | YES |
| If Y   | es, identify:                                                                                                                                                                                                                                        |    |     |     |
|        |                                                                                                                                                                                                                                                      |    | NO  | VEC |
| 8.     | a. Will the proposed action result in a substantial increase in traffic above present levels?                                                                                                                                                        |    | NO  | YES |
|        | b. Are public transportation services available at or near the site of the proposed action?                                                                                                                                                          |    |     |     |
|        | c. Are any pedestrian accommodations or bicycle routes available on or near the site of the proposed action?                                                                                                                                         |    |     |     |
| 9.     | Does the proposed action meet or exceed the state energy code requirements?                                                                                                                                                                          |    | NO  | YES |
| If the | ne proposed action will exceed requirements, describe design features and technologies:                                                                                                                                                              |    |     |     |
| 10.    | Will the proposed action connect to an existing public/private water supply?                                                                                                                                                                         |    | NO  | YES |
|        | If No, describe method for providing potable water:                                                                                                                                                                                                  |    |     |     |
| 11.    | Will the proposed action connect to existing wastewater utilities?                                                                                                                                                                                   |    | NO  | YES |
|        | If No, describe method for providing wastewater treatment:                                                                                                                                                                                           |    |     |     |
|        | a. Does the project site contain, or is it substantially contiguous to, a building, archaeological site, or district                                                                                                                                 | et | NO  | YES |
| Com    | ch is listed on the National or State Register of Historic Places, or that has been determined by the numissioner of the NYS Office of Parks, Recreation and Historic Preservation to be eligible for listing on the te Register of Historic Places? | ;  |     |     |
| arch   | b. Is the project site, or any portion of it, located in or adjacent to an area designated as sensitive for naeological sites on the NY State Historic Preservation Office (SHPO) archaeological site inventory?                                     |    |     |     |
|        | a. Does any portion of the site of the proposed action, or lands adjoining the proposed action, contain                                                                                                                                              |    | NO  | YES |
|        | wetlands or other waterbodies regulated by a federal, state or local agency? The site is approximately 300-feet from the Hudson River (Estuarine and Marine Deepwater, E1UBL6)                                                                       | I  |     |     |
|        | b. Would the proposed action physically alter, or encroach into, any existing wetland or waterbody?                                                                                                                                                  |    |     |     |
| If Yo  | es, identify the wetland or waterbody and extent of alterations in square feet or acres:                                                                                                                                                             |    |     |     |
|        |                                                                                                                                                                                                                                                      |    |     |     |

\* \*