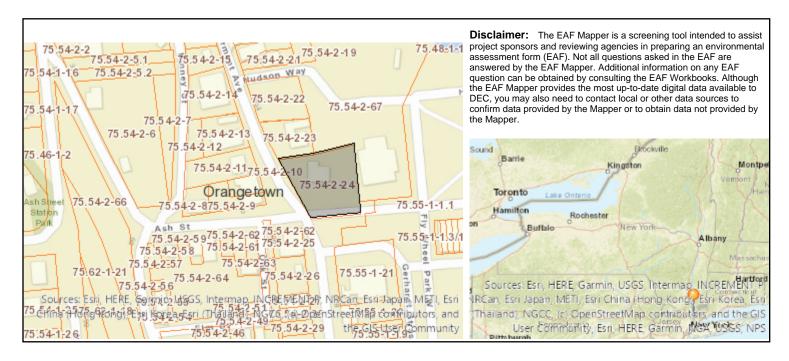

Section: 75.54 Block: 2 Lot: 24 ZONE: BB

This matter is scheduled for: The Application of M&T Bank for SITE PLAN APPROVAL for Proposed Exterior Improvements 210-77A Site Plan Development Approval, 112-5, 112-6, 112-10, 112-11 Flood Damage Protection, and 185-98A Article II Tree Preservation Protection and Landscaping.

5/12/25, 11:16 AM DECinfo Locator

### NEW YORK STATE DEPARTMENT OF ENVIRONMENTAL CONSERVATION